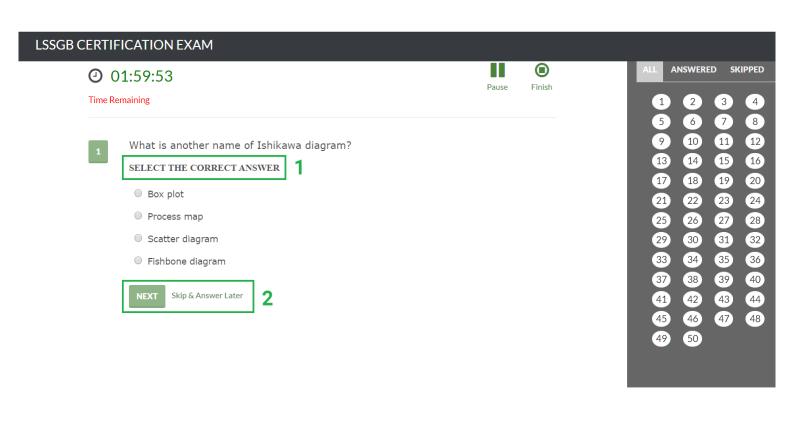

# LSSGB CERTIFICATION EXAM LSSGB CERTIFICATION EXAM Final test on Lean Six Sigma Green Belt Certification exam. TEST START

### Results # Test Name Date & Time Your Score Passing Score Passed Time Spent 1 LSSGB CERTIFICATION EXAM 2020-01-18 11:38:31 (100%) 35 (70%) ✓ 55 min

Note: You have to complete the test once you start it. You cannot pause the test.

You can skip a question, however you cannot restart the test.

The test can be taken only once.