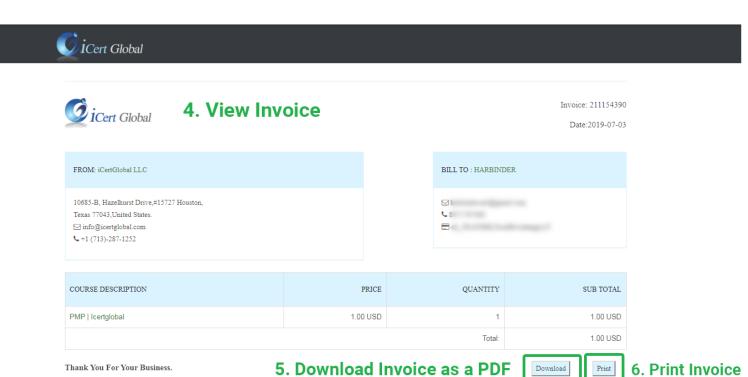

ate & Time Your Score Passing Score Passed Time Spent 1 LSSGB CERTIFICATION EXAM 2020-01-18 11:38:31 (100%) 35 (70%) ✓ 55 min

Note: You have to complete the test once you start it. You cannot pause the test.

You can skip a question, however you cannot restart the test.

The test can be taken only once.



#### **Unlock Certificate**



#### Fill in the Feedback Form



Please fill-in and submit the feedback form that appears on clicking the Certificate link to proceed to Create and Download the PDUs Certificate.



#### **Create and Download Certificate**





Your Certificate will be Unlocked on submitting the feedback form.

# Once the Certificate is Unlocked, please enter your name and click the Submit Button to Download your PDUs Certificate.



#### **View and Download Invoice**





**Back to Top** 



#### **Contact Us:**

USA: +1-(713)-287-1213 / +1-(713)-287-1214 / +1-(713)-287-1053 / +1-(713)-287-1355

UK: +44-1-322-476-113 | AUS: +61-2 6171 0726 | BHR: +973-16-196142 IND: +91-988-620-5050 | Operations: +1-(713)-287-1187, +1-(713)-287-1319

WhatsApp us on +1-(713)-287-1213

**Corporate Training: +1-(713)-518-1852** 

Email us at <a href="mailto:info@icertglobal.com">info@icertglobal.com</a> | <a href="mailto:support@icertglobal.com">support@icertglobal.com</a> | <a href="mailto:visitus">Visit us at <a href="www.icertglobal.com">www.icertglobal.com</a> |