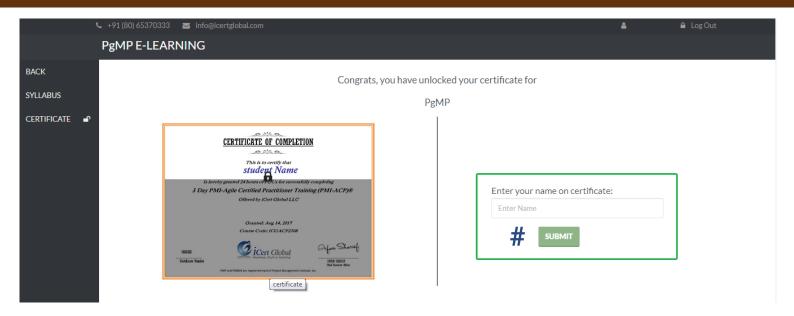

#### **Unlock Certificate**

#### Fill in the Feedback Form

Please fill-in and submit the feedback form that appears on clicking the Certificate link to proceed to Create and Download the PDUs Certificate.

#### **Create and Download Certificate**

Your Certificate will be Unlocked on submitting the feedback form.

# Once the Certificate is Unlocked, please enter your name and click the Submit Button to Download your PDUs Certificate.