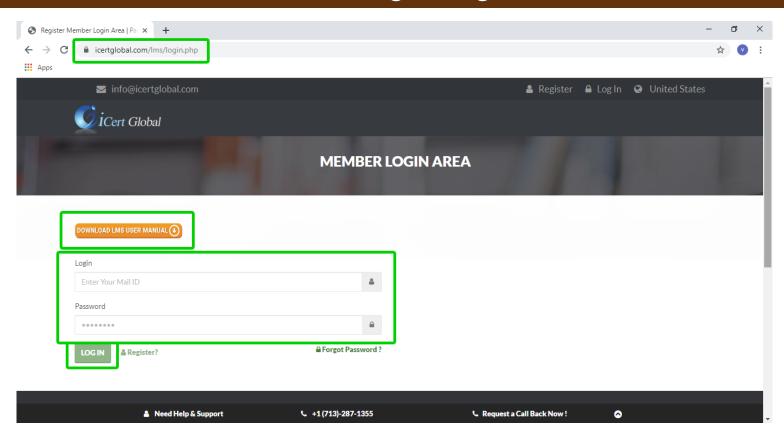

#### **LMS Login Page**

Visit <a href="https://www.icertglobal.com/lms/login.php">https://www.icertglobal.com/lms/login.php</a> to Login to the LMS to start your E-Learning Course.