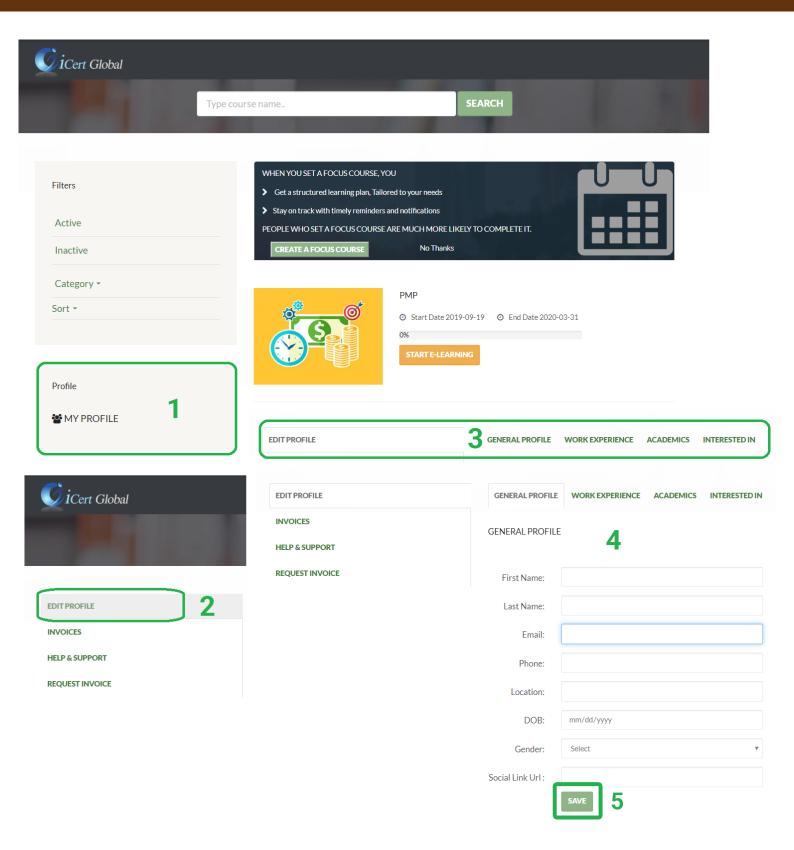

#### **Screen Interface**

**E-Learning Screen interface on starting the Course.** 

#### **Edit Profile**