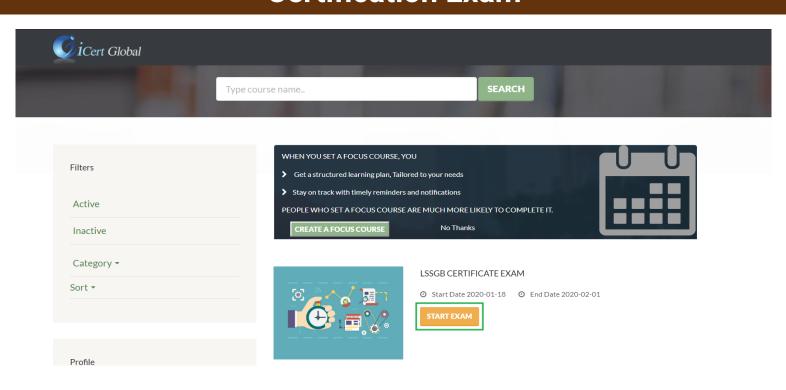

#### **Certification Exam**

# LSSGB CERTIFICATION EXAM LSSGB CERTIFICATION EXAM Final test on Lean Six Sigma Green Belt Certification exam. TEST START