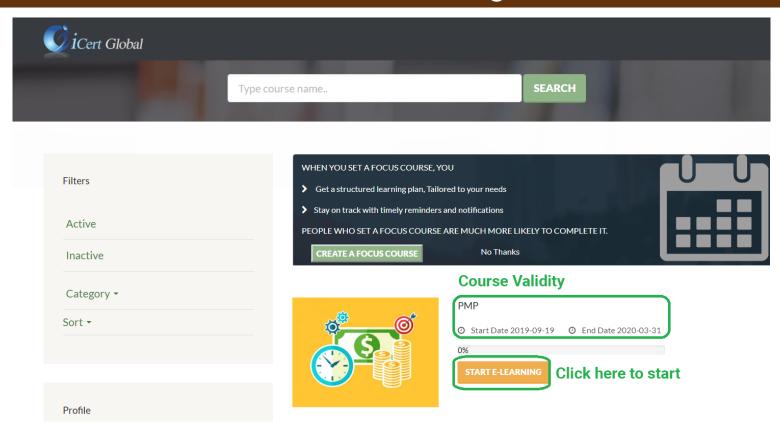

Learning Tools - Study Materials - PMP Ebook | 6        |
| 8      | <u>Learning Tools - Notes</u>                | 7        |
| 9      | Certification Exam                           | 7        |
| 10     | <u>Unlock Certificate</u>                    | 9        |
| 11     | Fill in the Feedback Form                    | 9        |
| 12     | Create and Download Certificate              | 10       |
| 13     | View and Download Invoice                    | 11       |
| 14     | Contact us                                   | 12       |



#### LMS Login Link from the Home Page



#### **LMS Login Page**



Visit <a href="https://www.icertglobal.com/lms/login.php">https://www.icertglobal.com/lms/login.php</a> to Login to the LMS to start your E-Learning Course.



#### **Start E-Learning**



#### **Screen Interface**



**E-Learning Screen interface on starting the Course.** 



#### **Edit Profile**





#### **LMS Interface**



#### **Learning Tools - Study Materials - PMP Ebook**





#### **Learning Tools - Notes**



**Facility to take Lesson-wise Notes.** 

#### **Certification Exam**





#### **Certification Exam**

# LSSGB CERTIFICATION EXAM LSSGB CERTIFICATION EXAM Final test on Lean Six Sigma Green Belt Certification exam. TEST START



### Results # Test Name Date & Time Your Score Passing Score Passed Time Spent 1 LSSGB CERTIFICATION EXAM 2020-01-18 11:38:31 (100%) 35 (70%) ✓ 55 min

Note: You have to complete the test once you start it. You cannot pause the test.

You can skip a question, however you cannot restart the test.

The test can be taken only once.