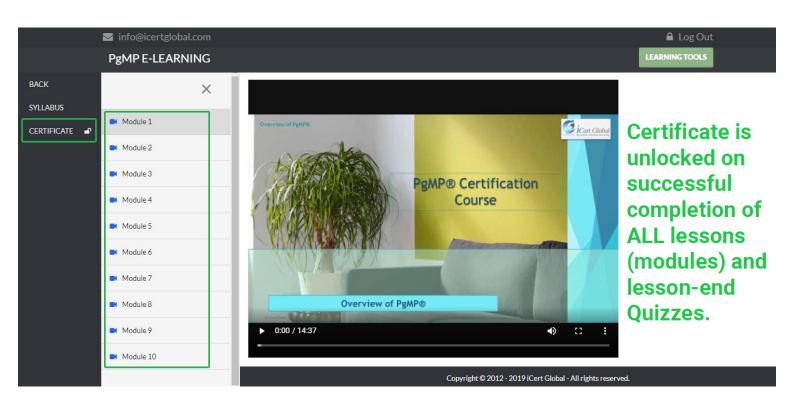

**E-Learning Screen interface on starting the Course.** 



#### **Edit Profile**





#### **LMS Interface**



#### **Learning Tools - Study Materials - PMP Ebook**





#### **Learning Tools - Notes**



**Facility to take Lesson-wise Notes.** 

#### **Certification Exam**





#### **Certification Exam**

# LSSGB CERTIFICATION EXAM LSSGB CERTIFICATION EXAM Final test on Lean Six Sigma Green Belt Certification exam. TEST START



### Results # Test Name Date & Time Your Score Passing Score Passed Time Spent 1 LSSGB CERTIFICATION EXAM 2020-01-18 11:38:31 (100%) 35 (70%) ✓ 55 min

Note: You have to complete the test once you start it. You cannot pause the test.

You can skip a question, however you cannot restart the test.

The test can be taken only once.



#### **Unlock Certificate**



#### Fill in the Feedback Form



Please fill-in and submit the feedback form that appears on clicking the Certificate link to proceed to Create and Download the PDUs Certificate.



#### **Create and Download Certificate**





Your Certificate will be Unlocked on submitting the feedback form.

# Once the Certificate is Unlocked, please enter your name and click the Submit Button to Download your PDUs Certificate.



#### **View and Download Invoice**





**Back to Top** 



#### **Contact Us:**

USA: +1-(713)-287-1213 / +1-(713)-287-1214 / +1-(713)-287-1053 / +1-(713)-287-1355

UK: +44-1-322-476-113 | AUS: +61-2 6171 0726 | BHR: +973-16-196142 IND: +91-988-620-5050 | Operations: +1-(713)-287-1187, +1-(713)-287-1319

WhatsApp us on +1-(713)-287-1213

**Corporate Training: +1-(713)-518-