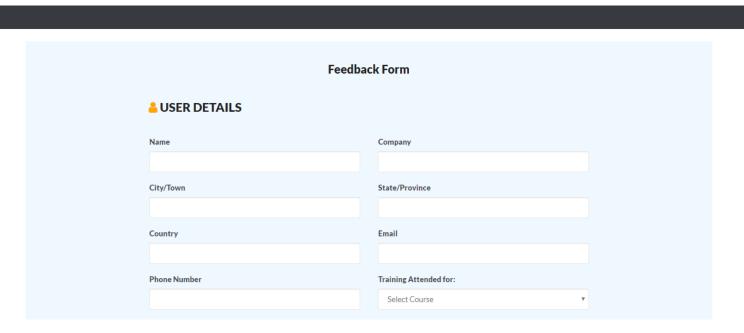

#### Fill in the Feedback Form

Please fill-in and submit the feedback form that appears on clicking the Certificate link to proceed to Create and Download the PDUs Certificate.