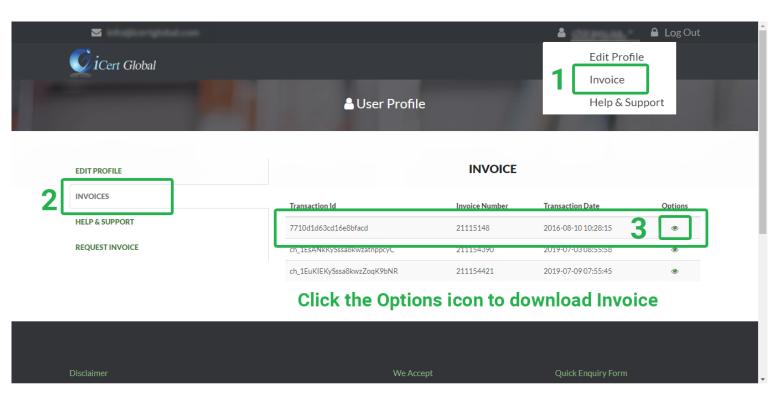

Date & Time Your Score Passing Score Passed Time Spent 1 LSSGB CERTIFICATION EXAM 2020-01-18 11:38:31 (100%) 35 (70%) ✓ 55 min

Note: You have to complete the test once you start it. You cannot pause the test.

You can skip a question, however you cannot restart the test.

The test can be taken only once.



#### **Unlock Certificate**



#### Fill in the Feedback Form



Please fill-in and submit the feedback form that appears on clicking the Certificate link to proceed to Create and Download the PDUs Certificate.



#### **Create and Download Certificate**





Your Certificate will be Unlocked on submitting the feedback form.

# Once the Certificate is Unlocked, please enter your name and click the Submit Button to Download your PDUs Certificate.



#### **View and Download Invoice**





**Back to Top** 



#### **Contact Us:**

USA: +1-(713)-287-1213 / +1-(713)-287-1214 / +1-(713)-287-1053 / +1-(713)-287-1355

UK: +44-1-322-476-113 | AUS: +61-2 6171 0726 | BHR: +973-16-196142 IND: +91-988-620-5050 | Operations: +1-(713)-287-1187, +1-(713)-287-1319

WhatsApp us on +1-(713)-287-1213

**Corporate Training: +1-(713)-518-1852** 

Email us at <a href="mailto:info@icertglobal.com">info@icertglobal.com</a> | <a href="mailto:support@icertglobal.com">support@icertglobal.com</a> | <a href="mailto:visitus">Visit us at <a href="www.icertglobal.com">www.icertglobal.com</a> |